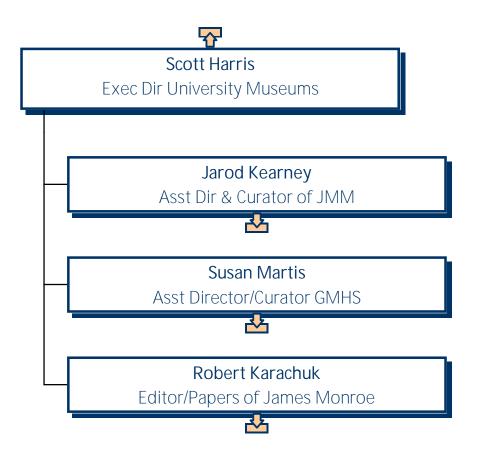

### University of Mary Washington James Monroe Museum

### University of Mary Washington Melchers Museum Shop

# University of Mary Washington The Monroe Papers