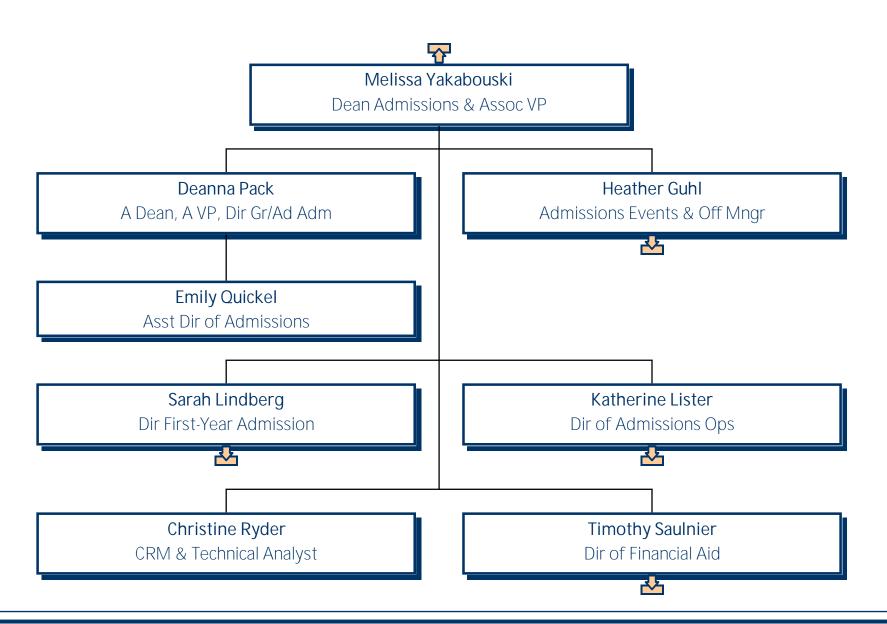

### University of Mary Washington Admissions

## University of Mary Washington Admissions Office Admin

### University of Mary Washington Financial Aid