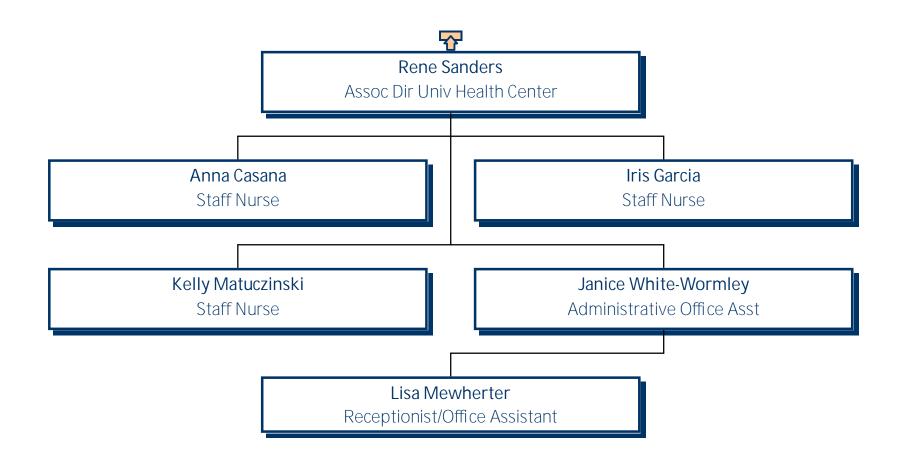

# University of Mary Washington Health Center

## University of Mary Washington Health Center