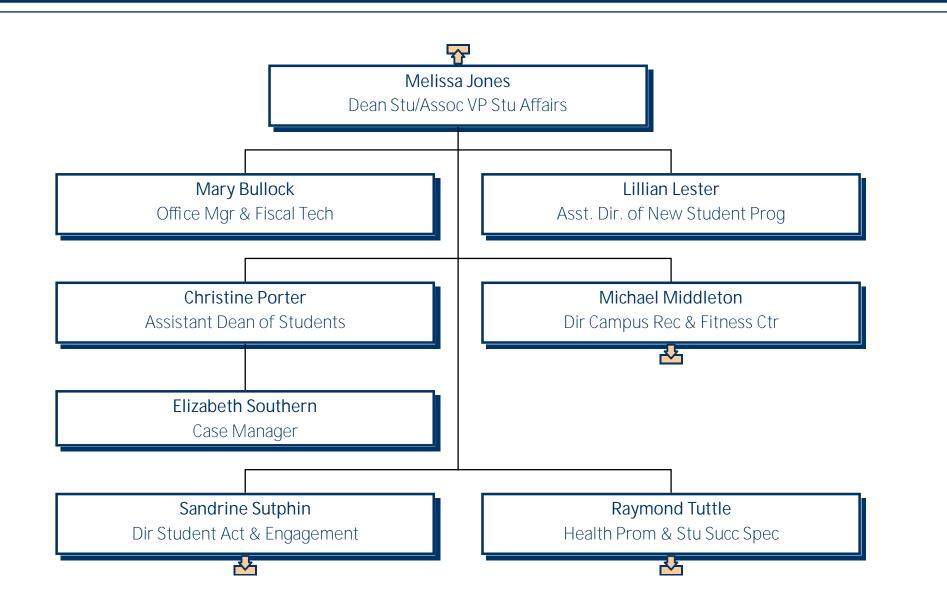

### University of Mary Washington Office of Student Affairs

### University of Mary Washington Dean of Students Admin