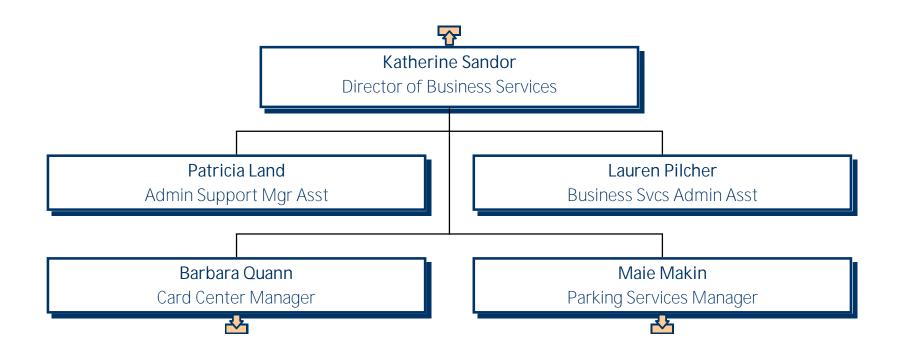

## University of Mary Washington Id Card

# University of Mary Washington Parking