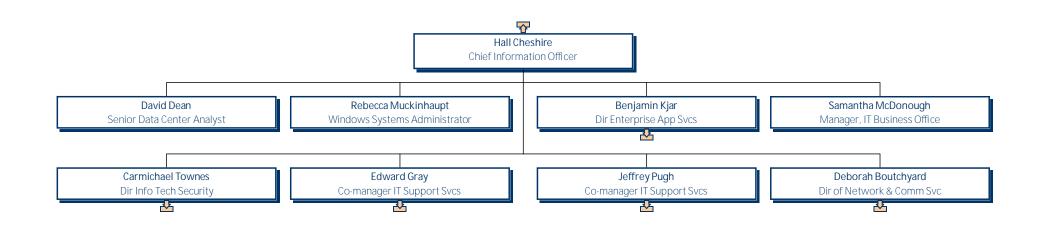

### University of Mary Washington Information Technology

# University of Mary Washington IT Security

# University of Mary Washington IT Support Services