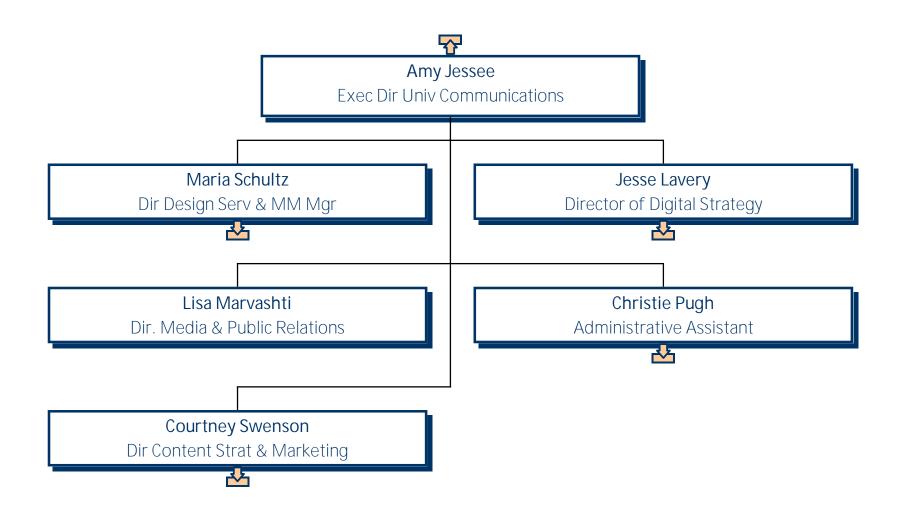

## University of Mary Washington Digital Communications

# University of Mary Washington University Marketing