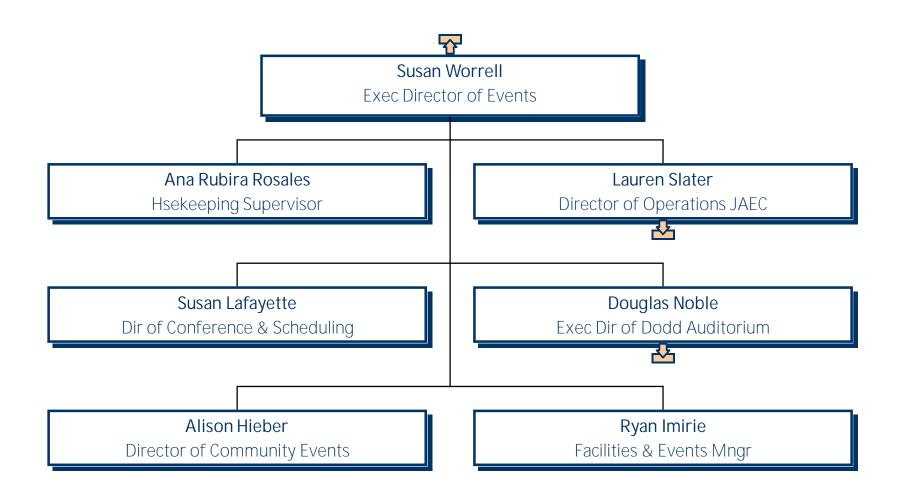

#### University of Mary Washington Events and Conferencing

## University of Mary Washington AEC - Operating

## University of Mary Washington Events AV Office