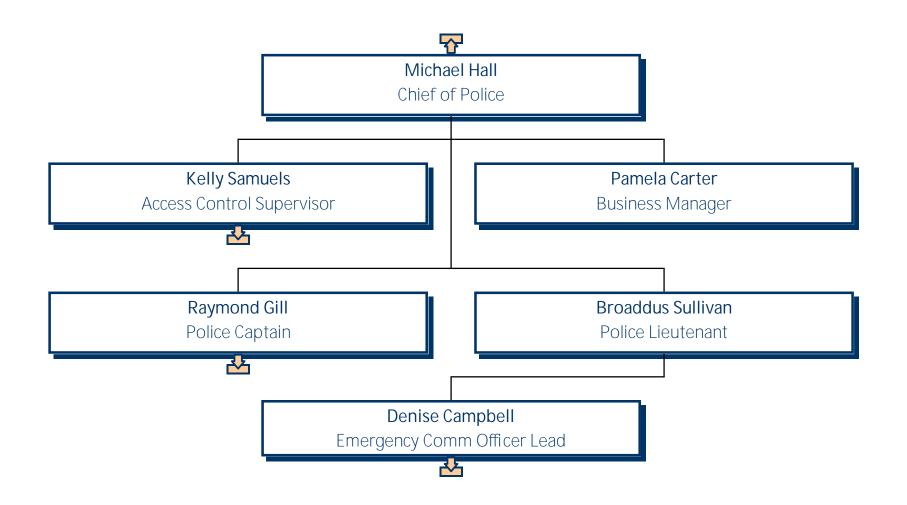

## University of Mary Washington University Police

# University of Mary Washington University Police