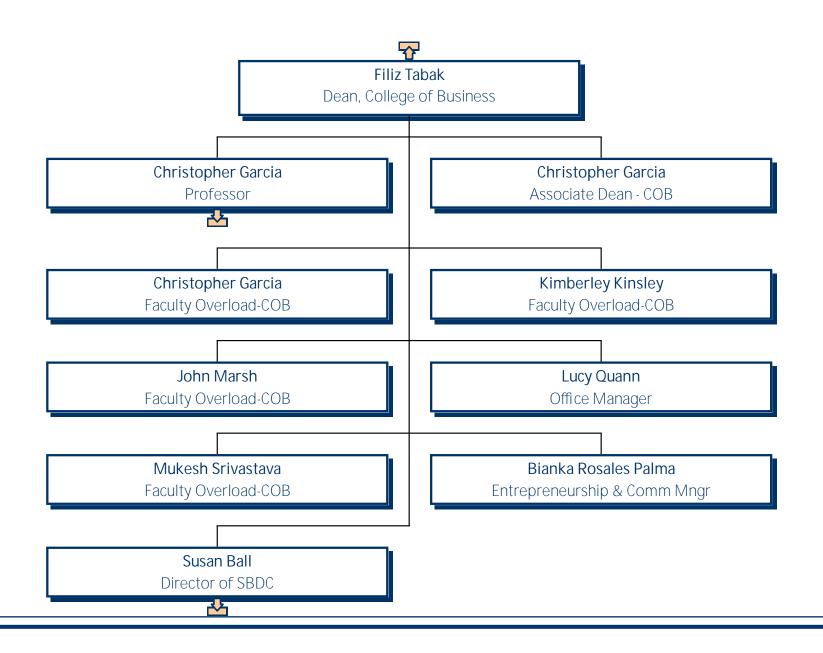

## University of Mary Washington College of Business

# University of Mary Washington Small Bus Dev Ctr - Fbg Off