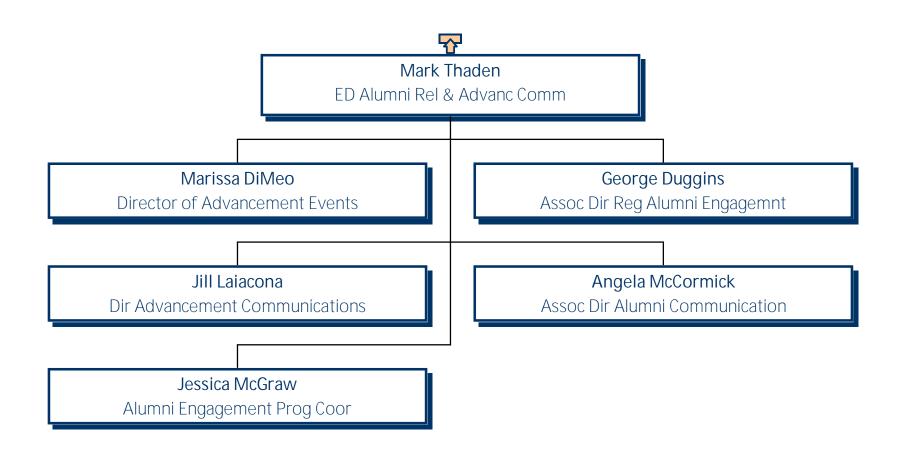

#### University of Mary Washington VP Advancement

### University of Mary Washington Advancement Programs