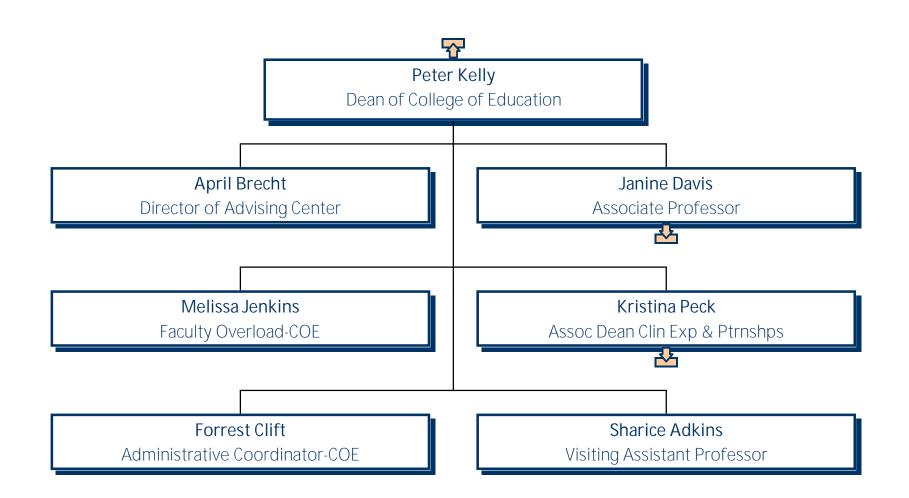

## University of Mary Washington College of Education

# University of Mary Washington College of Education