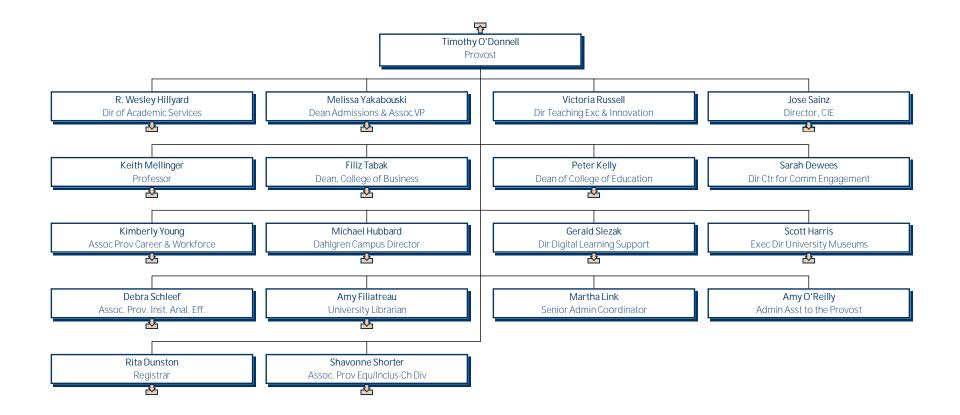

### University of Mary Washington Provost Administration

### University of Mary Washington Admissions

### University of Mary Washington Financial Aid

# University of Mary Washington CIE Study Abroad