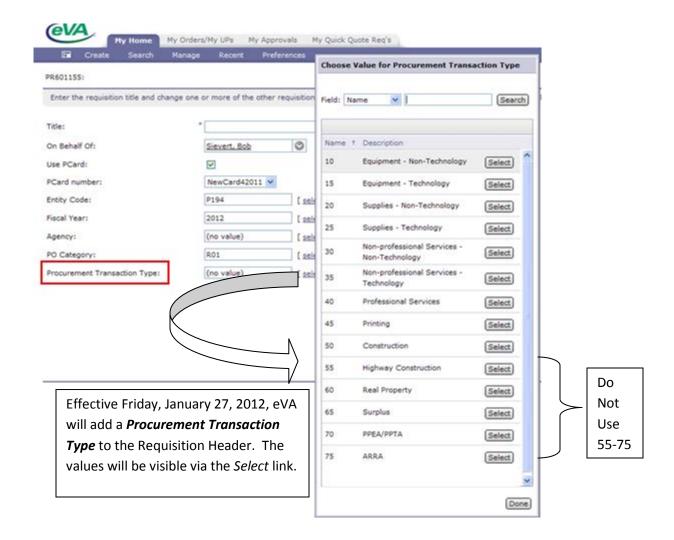

## Overview

The Procurement Transaction Type field is required on all purchase requisitions beginning Friday, January 27<sup>th</sup>, 2012. The intent of the code is to allow state reporting of goods and services at a Purchase Order level.

- When multiple Procurement Transaction Types are entered on the same requisition, choose the type that is the highest dollar value. For instance, if you are ordering Equipment that is both Technology (for \$500.00) and Non-Technology (for \$250.00), select Equipment –Technology as the Procurement Type.
- NIGP and Account selection and coding will remain on the individual line items, continue processing as usual.

## How to Choose the Appropriate Procurement Transaction Type.

Where possible, we are trying to provide a correlation between account codes and appropriate Procurement Type, as charted below. Please contact the Purchasing Department for assistance.