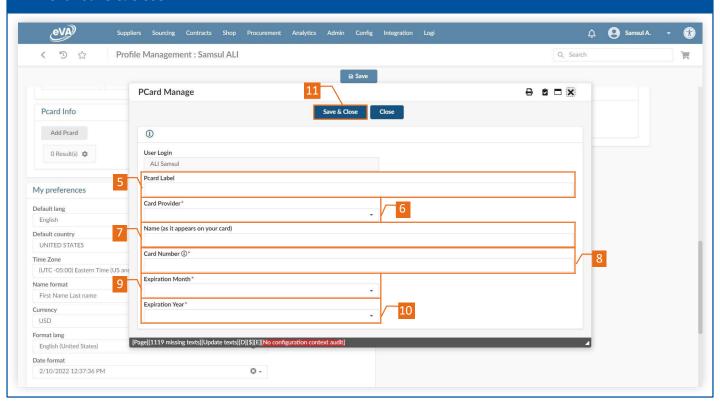

## The **PCard Manage** page displays.

Please note that your name appears by default in the **User Login** field.

- 5. Enter a Pcard Label \*\*\* see instructions below\*\*\*
- 6. Select the Card Provider of the credit card associated with the Pcard from the drop-down list.
- 7. Enter your Name (as it appears on your card).
- 8. Enter Card Number.
- 9. Select the credit card **Expiration Month** from the drop-down list.
- 10. Select the credit card **Expiration Year** from the drop-down list.
- 11. Click Save & Close.

\*\*\* Pcard Label Instructions\*\*\* use the information below to enter your pcard label

**SPCC**: username or net ID + last 4 of Pcard number (ie. esmith9999)

Local Card: username or net ID + last 4 of Pcard number + Local (ie. esmith9999Local)

Gold Card: username or net ID + last 4 of Pcard number + Gold (ie. esmith9999Gold)

\* If you have a number included in your Net ID (ie. esmith2) your pcard label will be: emsith29999