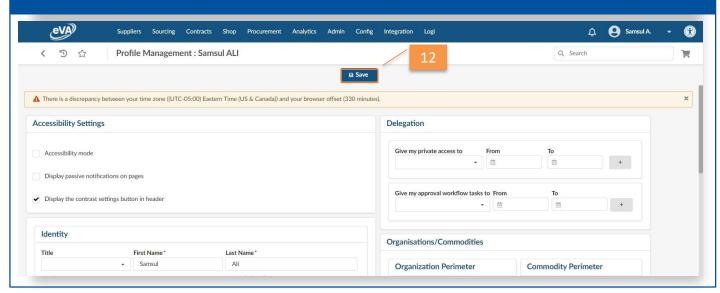

## 12. To reflect the card on **Profile Management** page, select **Save**.

To view this Pcard:

- 13. Go back to the **Pcard Info** section. The card number here will always be masked, displaying only the last four digits.
- 14. Click the **Delete** (trash can) icons, if required.