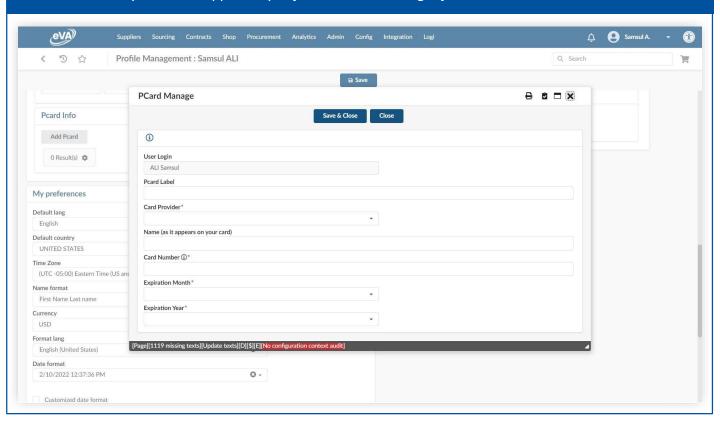

## The **PCard Manage** page displays.

Please note that your name appears by default in the **User Login** field.

- 5. Enter a Pcard Label \*\*\* see instructions below\*\*\*
- 6. Select the Card Provider of the credit card associated with the Pcard from the drop-down list.
- 7. Enter your Name (as it appears on your card).
- 8. Enter Card Number.
- 9. Select the credit card **Expiration Month** from the drop-down list.
- 10. Select the credit card **Expiration Year** from the drop-down list.
- 11. Click Save & Close.

\*\*\* Pcard Label Instructions\*\*\* use the information below to enter your pcard label

**SPCC**: username or net ID + last 4 of Pcard number (ie. esmith9999)

Local Card: username or net ID + last 4 of Pcard number + Local (ie. esmith9999Local)

Gold Card: username or net ID + last 4 of Pcard number + Gold (ie. esmith9999Gold)

\* If you have a number included in your Net ID (ie. esmith2) your pcard label will be: emsith29999