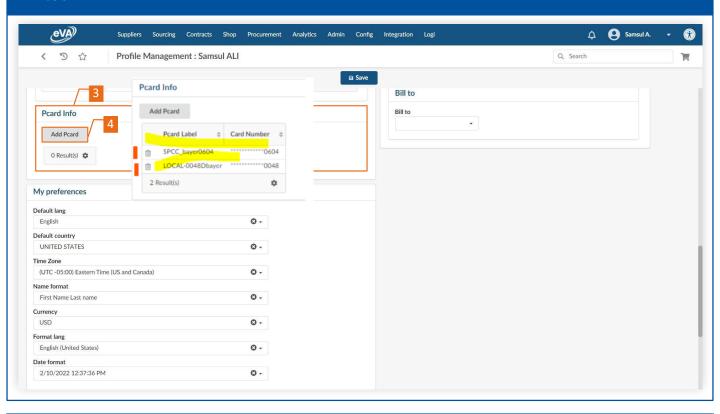

Scroll down to view the Pcard Info section.

- 3. Go to the **Pcard Info** section under **My Profile**.
- 4. Select the trash can icon to delete the all existing Pcard(s). You will need to enter your Pcard(s) based on the procedures below.

## 12. To reflect the card on **Profile Management** page, select **Save**.

To view this Pcard:

- 13. Go back to the **Pcard Info** section. The card number here will always be masked, displaying only the last four digits.
- 14. Click the **Delete** (trash can) icons, if required.