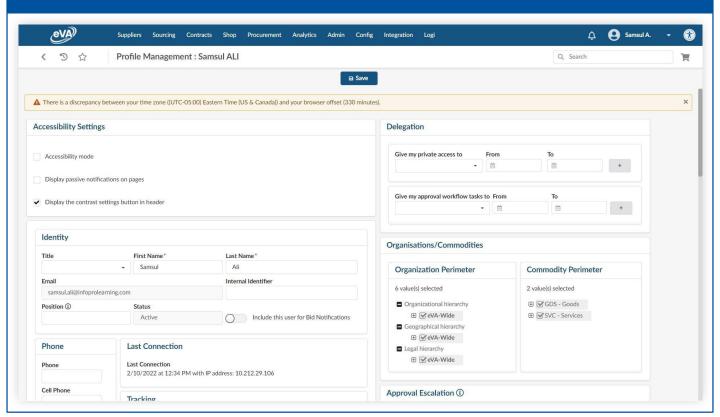

## **Pcard Management**

Let's look at the steps to add, view, and use Pcard.

- 1. On the eVA home page, click the drop-down besides your user name.
- 2. Select the My Profile option from the drop-down.

As a result, the **Profile Management** screen is displayed.

Scroll down to view the Pcard Info section.

- 3. Go to the **Pcard Info** section under **My Profile**.
- 4. Select the trash can icon to delete the all existing Pcard(s). You will need to enter your Pcard(s) based on the procedures below.