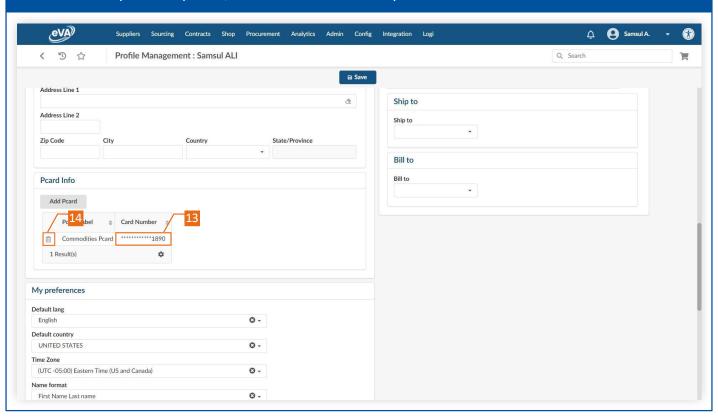

## 12. To reflect the card on **Profile Management** page, select **Save**.

To view this Pcard:

- 13. Go back to the **Pcard Info** section. The card number here will always be masked, displaying only the last four digits.
- 14. Click the **Delete** (trash can) icons, if required.