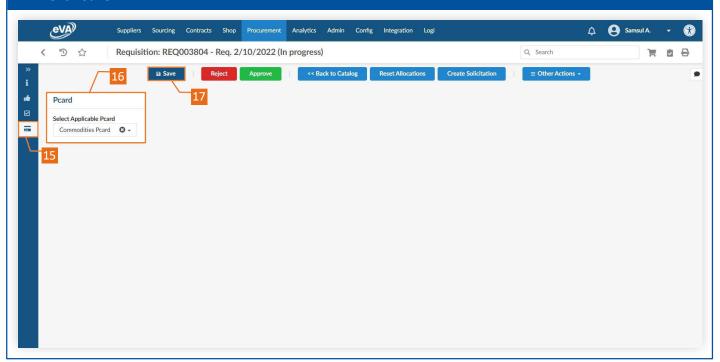

Once saved to your user profile, the Pcard will be instantly available for a transaction.

To use the new Pcard for a transaction:

- 15. Select the **Pcard** tab, on the requisition page.
- 16. Select the required Pcard from the Select Applicable Pcard drop-down list.

Please note, the list excludes cards in 'Delete' status.

17. Click Save.